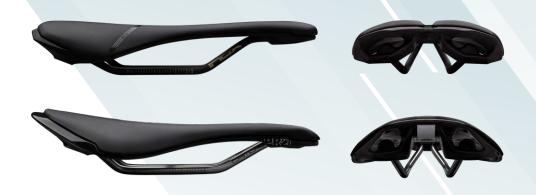

## FIND YOUR SHAPE

|         | SIDE PROFILE | REAR PROFILE | TYPE OF RIDER                                                                                            |
|---------|--------------|--------------|----------------------------------------------------------------------------------------------------------|
| FALCON  | FLAT         | FLAT         | For flexible riders that have stable position on the saddle.                                             |
| TURNIX  | WEAVED       | SEMIROUND    | For a wide variety of riders who prefer a balanced pressure distribution.                                |
| GRIFFON | FLAT         | ROUND        | For less flexible riders that tend to move around on the saddle more.                                    |
| STEALTH | WEAVED       | SEMIROUND    | For competitive riders that like to be in a deep, aggressive riding position for maximun power transfer. |